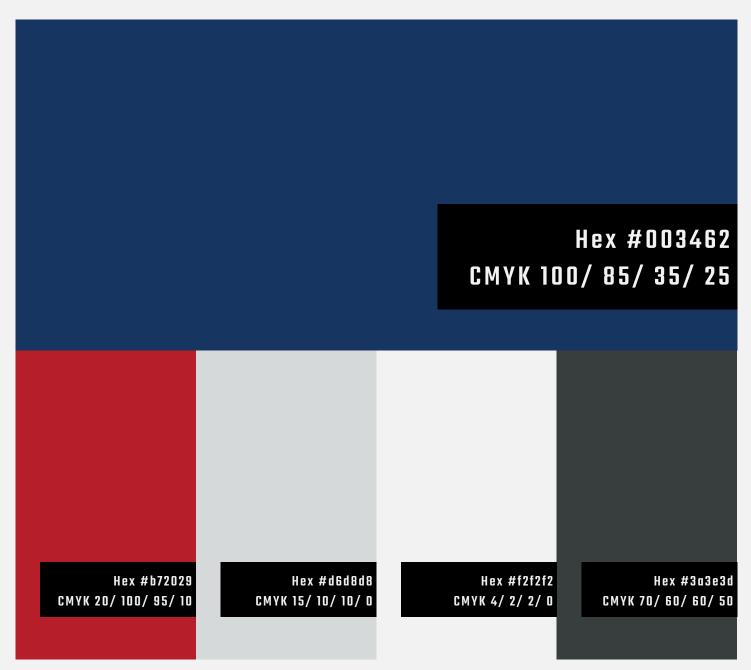

ight in all caps.

Font can be downloaded here: https://fonts.google.com/specimen/Teko

ABC
DEFGHIJKLMNO
PQRSTUVWXYZ

#### Libre Franklin

This is the primary typeface to be used in all web and print material. It is a free Google font that comes in several weights. We generally use 5 weights: Light, Regular, Medium, Bold and Extra Bold.

Font can be downloaded here: https://fonts.google.com/specimen/ Libre+Franklin

#### Libre Franklin Light

ABCDEFGHIJKLMNOPQRSTUVWXYZ abcdefghijklmnopqrstuvwxyz 0123456789

#### Libre Franklin Regular

ABCDEFGHIJKLMNOPQRSTUVWXYZ abcdefghijklmnopqrstuvwxyz 0123456789

#### Libre Franklin SemiBold

ABCDEFGHIJKLMNOPQRSTUVWXYZ abcdefghijklmnopqrstuvwxyz 0123456789

#### **Libre Franklin Bold**

ABCDEFGHIJKLMNOPQRSTUVWXYZ abcdefghijklmnopqrstuvwxyz 0123456789





# PHOTOGRAPHY